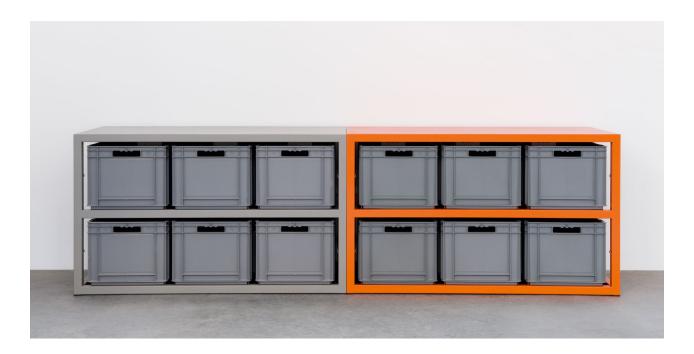

## Storage 2008

Modular storage made of tubular steel, with industrial plastic boxes guided in rails and held in open inclined position by tilt stops above

Dimensions cm: frame 136 wide x 60 deep x 80 high; boxes high 40 wide x 60 deep x 32 high,

boxes low 40 wide x 60 deep x 14 high

Colors: steel frame stone gray RAL 7030 / pure orange RAL 2004; boxes dusty gray or anthracite

A Storage 6 / 6 (two units)

**B** Storage 6 / 6 (two units)

C Storage 12 / 6 (two units)

**D** Storage 6

mage not found or type unknown

Produced and distributed by

Schellmann Furniture, Ainmillerstraße 25 D-80801 Munich tel +49 89 38666080 jb@schellmannart.com